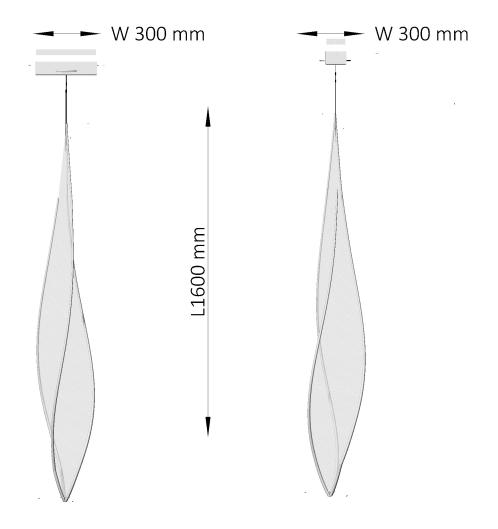

weight 3kg

|||.04.9

white polyester with metal fabric stretched around bended rods containing the led tape of 500 cm 50 Watt

2700K CRI97+ 24V 9,6W 1050LM/m 112 leds p/m

300 cm clear coated PA current carrying steel cable, length adjustable with cablegliders

weight 3kg

golden coloured polyester with metal fabric stretched around bended rods containing the led tape of 500 cm 50 Watt

2300K CRI97+ 24V 9,6W 950LM/m 112 leds p/m

300 cm clear coated PA current carrying steel cable, length adjustable with cablegliders