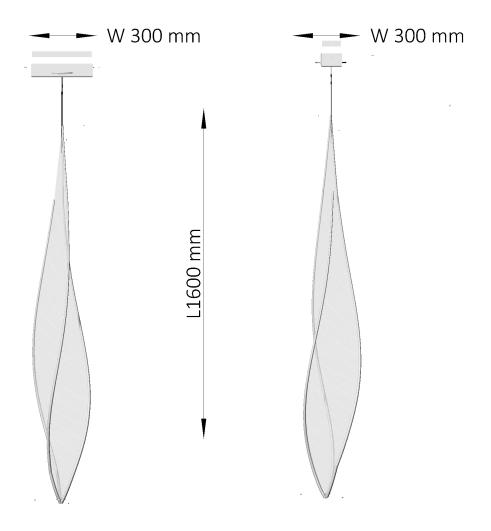

weight 3kg

white polyester with metal fabric stretched around bended rods containing the led tape of 500 cm 50 Watt

2700K CRI97+ 24V 9,6W 1050LM/m 112 leds p/m

300 cm clear coated PA current carrying steel cable, length adjustable with cablegliders

weight 3kg

golden coloured polyester with metal fabric stretched around bended rods containing the led tape of 500 cm 50 Watt

2300K CRI97+ 24V 9,6W 950LM/m 112 leds p/m

300 cm clear coated PA current carrying steel cable, length adjustable with cablegliders