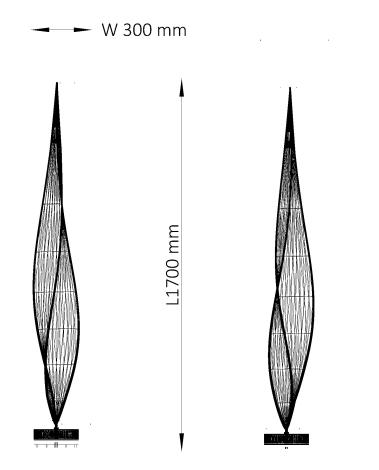

white polyester with metal fabric stretched around bended rods containing the led tape of 330 cm 30Watt

2700K CRI97+ 24V 9,6W 1050LM/m 112 leds p/m

300 cm clear coated PA current carrying steel cable, length adjustable with cablegliders

weight 3kg

golden coloured polyester with metal fabric stretched around bended rods containing the led tape of 330cm 30Watt

2300K CRI97+ 24V 9,6W 950LM/m 112 leds p/m

300 cm clear coated PA current carrying steel cable, length adjustable with cablegliders