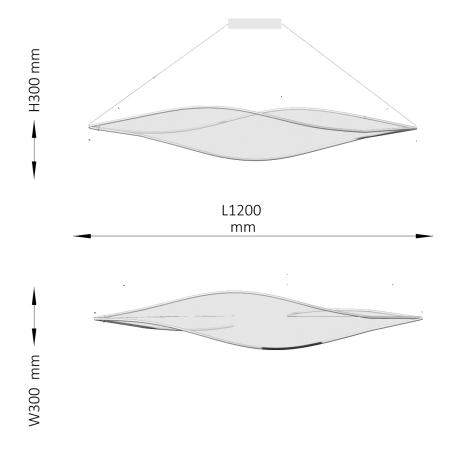

white polyester with metal fabric stretched around bended rods containing the led tape of 330 cm 30Watt

2700K CRI97+ 24V 9,6W 1050LM/m 112 leds p/m

300 cm clear coated PA current carrying steel cable, length adjustable with cablegliders

weight 3kg

golden coloured polyester with metal fabric stretched around bended rods containing the led tape of 330cm 30Watt

2300K CRI97+ 24V 9,6W 950LM/m 112 leds p/m

300 cm clear coated PA current carrying steel cable, length adjustable with cablegliders