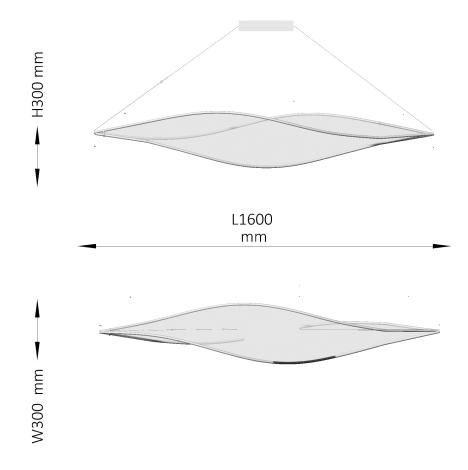

weight 3kg

|||.04.9

white polyester with metal fabric stretched around bended rods containing the led tape of 500 cm 50 Watt

2700K CRI97+ 24V 9,6W 1050LM/m 112 leds p/m

300 cm clear coated PA current carrying steel cable, length adjustable with cablegliders

weight 3kg

golden coloured polyester with metal fabric stretched around bended rods containing the led tape of 500 cm 50 Watt

2300K CRI97+ 24V 9,6W 950LM/m 112 leds p/m

300 cm clear coated PA current carrying steel cable, length adjustable with cablegliders