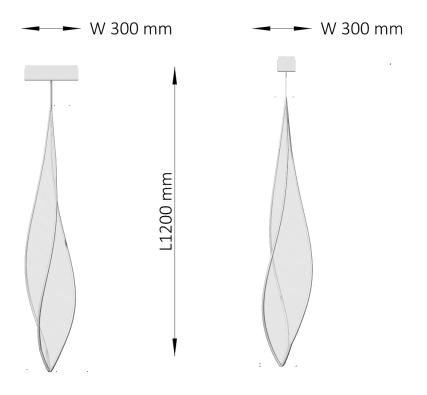

white polyester with metal fabric stretched around bended rods containing the led tape of 330 cm 30Watt

2700K CRI97+ 24V 9,6W 1050LM/m 112 leds p/m

300 cm clear coated PA current carrying steel cable, length adjustable with cablegliders

weight 3kg

golden coloured polyester with metal fabric stretched around bended rods containing the led tape of 330cm 30Watt

2300K CRI97+ 24V 9,6W 950LM/m 112 leds p/m

300 cm clear coated PA current carrying steel cable, length adjustable with cablegliders