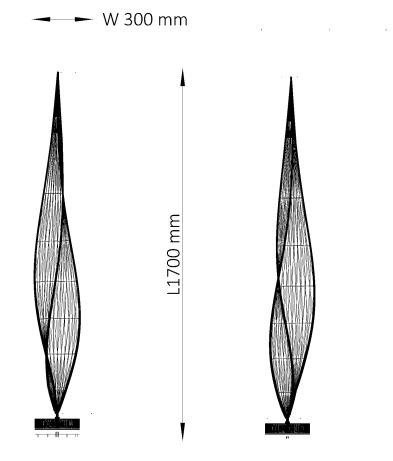

weight 3kg

white polyester with metal fabric stretched around bended rods containing the led tape of 500 cm 50 Watt

2700K CRI97+ 24V 9,6W 1050LM/m 112 leds p/m

Black metal base 200cm clear coated elecrtical cableght

golden coloured polyester with metal fabric stretched around bended rods containing the led tape of 500 cm 50 Watt

2300K CRI97+ 24V 9,6W 950LM/m 112 leds p/m

Black metal base 200cm clear coated elecrtical cable