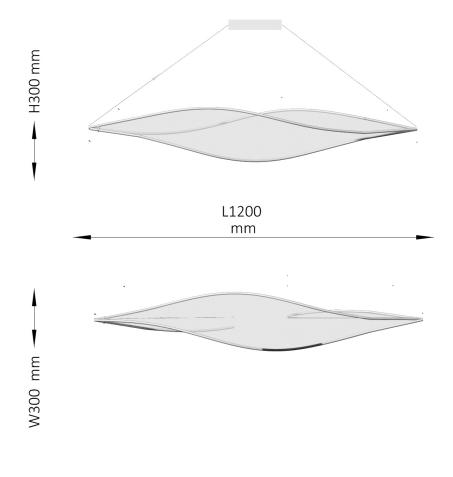

weight 3kg

white polyester with metal fabric stretched around bended rods containing the led tape of 330 cm 30Watt

2700K CRI97+ 24V 9,6W 1050LM/m 112 leds p/m

300 cm clear coated PA current carrying steel cable, length adjustable with cablegliders

weight 3kg

golden coloured polyester with metal fabric stretched around bended rods containing the led tape of 330cm 30Watt

2300K CRI97+ 24V 9,6W 950LM/m 112 leds p/m

300 cm clear coated PA current carrying steel cable, length adjustable with cablegliders