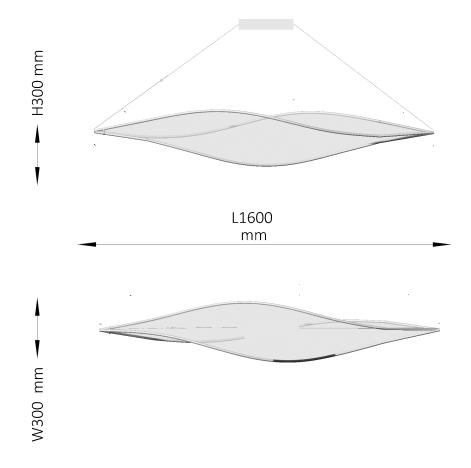

weight 3kg

white polyester with metal fabric stretched around bended rods containing the led tape of 500 cm 50 Watt

2700K CRI97+ 24V 9,6W 1050LM/m 112 leds p/m

300 cm clear coated PA current carrying steel cable, length adjustable with cablegliders

weight 3kg

golden coloured polyester with metal fabric stretched around bended rods containing the led tape of 500 cm 50 Watt

2300K CRI97+ 24V 9,6W 950LM/m 112 leds p/m

300 cm clear coated PA current carrying steel cable, length adjustable with cablegliders